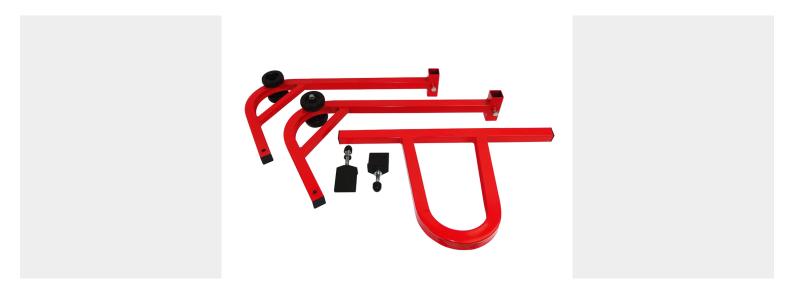

### **PRODUCT DESCRIPTION**

- Easy to operate and sturdy square tubular construction
  - Ideal stands for almost all motorcycles
- U-Bar design to positioned further forward on the swing arm
- Easy to disassemble. Save time and space. Even more perfect for small workshops or garages.