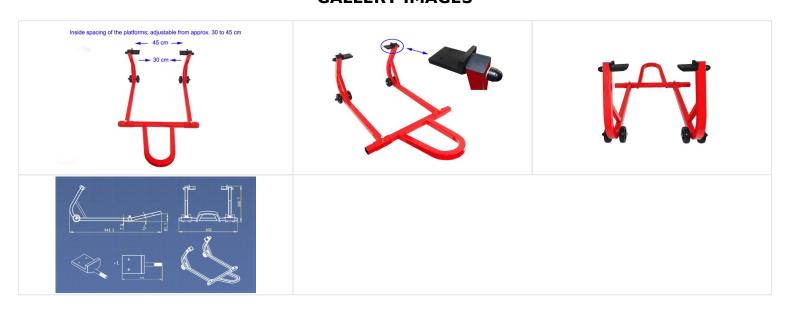

#### **SPECIFICATION**

Weight: 6.4kg (14.11 lbs)

Max. dimensions (H x W x D): 90 x 60.5 x 37 cm (35.43 x 23.82 x 14.56 in)

Height of the platforms from the floor: 35 cm (13.77 in)

Inside spacing of the platforms adjustable from 30 to 45 cm (11.81 to 17.72 in)

Max. load: 150 kg (330.69lbs)

Total weight of motorcycle up to 300 kg (661.38lbs)