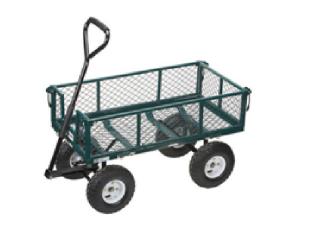

## **DOCK UTILITY CART**

Packaging Selections White box with color label Product Number C7-W009

## **SPECIFICATION**

Size: 34 \*18-1/2\* 21-1/2"

Capacity: 400lbs

Wheel Size: 10(in.)

To approve a single suggestion, mouse over it and click "✓" Click the bubble to approve all of its suggestions

Address in Taiwan: 9F-3, No. 202, Sec. 3, Da-Tong Road, Hsi-Chih District, New Taipei City, Taiwan 22103 Address in China: Room 102, Unit.2, Build. 24, No.417, Xing Yang Road, Cheng Yang District, Qingdao, China, 266109 Tel: +886-286471778 Email: panjack.co@msa.hinet.net