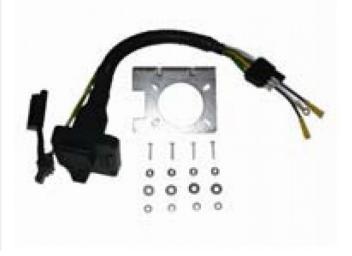

## DUPLEX CONNECTOR FORD CHEVY GMC

Packaging Selections PE Bag with Headcard Product Number 3E-C6088-047

## **SPECIFICATION**

6 Way Round + 4Way Flat with Ford / Chevy / GMC Connector \* Fit to Most of Ford / Chevy / GMC Vehicle - 6 Way Round + 4 Way Flat Duplex Socket - Nylon W/Fiberglass Housing - PVC Molded Connector - Black Mounting Bracket & Hardware