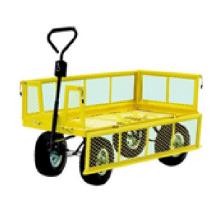

### **HEAVY DUTY UTILITY CART**

#### **SPECIFICATION**

Size: 50 \* 24 \* 26-1/4"

Capacity:

Manual: 1,000lbsTrailer/Tow: 700lbs

Wheel Size: 13(in.)

To approve a single suggestion, mouse over it and click "✓"

Click the bubble to approve all of its suggestions.