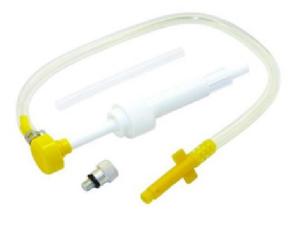

## LOWER UNIT LUBE PUMP

Packaging Selections Clamshell Product Number CDC-A46A01

## **SPECIFICATION**

3/8" x 16 thread filler plugs

- Uses standard sized quart bottles.

- Fits domestic O/B and I/B motors.

- Adapters are available for imported motors

- Includes Yamaha® Tohatsu® Adapter

Address in Taiwan: 9F-3, No. 202, Sec. 3, Da-Tong Road, Hsi-Chih District, New Taipei City, Taiwan 22103 Address in China: Room 102, Unit.2, Build. 24, No.417, Xing Yang Road, Cheng Yang District, Qingdao, China, 266109 Tel: +886-286471778 Email: panjack.co@msa.hinet.net