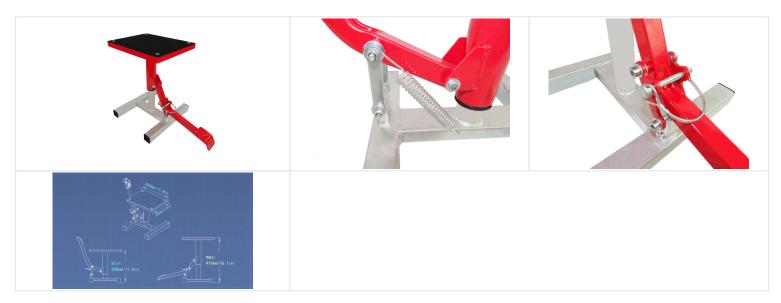

## **GALLERY IMAGES**

Address in Taiwan: 9F-3, No. 202, Sec. 3, Da-Tong Road, Hsi-Chih District, New Taipei City, Taiwan 22103

Address in China: Room 102, Unit.2, Build. 24, No.417, Xing Yang Road, Cheng Yang District, Qingdao, China, 266109

# **PRODUCT DESCRIPTION**

- Effortless jacking up of motorcycle with folding lever mechanism
  - Stand is locked with retaining pin
- Platform made of robust steel structure with protective, rugged rubber pad

### **SPECIFICATION**

Supporting surface:  $29 \times 23 \text{ cm}$  (11.41 x 9.06 in)

Diameter of lifting column:54 mm (2.13 in)

Base of stand: 32 x 29 cm (12.60 x 11.41 in)

Stand height: when lowered 30 cm (11.81 in); when raised 40 cm (15.75 in)

Weight of stand: 5.5 kg (12.13 lbs)

Max. load: 150 kg (330.75 lbs)

Address in Taiwan: 9F-3, No. 202, Sec. 3, Da-Tong Road, Hsi-Chih District, New Taipei City, Taiwan 22103

Address in China: Room 102, Unit.2, Build. 24, No.417, Xing Yang Road, Cheng Yang District, Qingdao, China, 266109