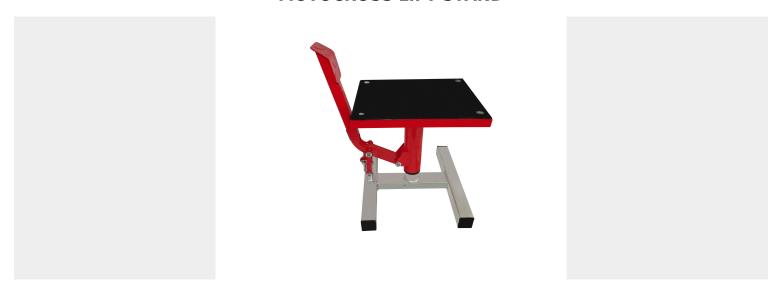

## **MOTOCROSS LIFT STAND**

**Product Number 72-2890F** 

# **PRODUCT DESCRIPTION**

- Effortless jacking up of motorcycle with folding lever mechanism
  - Stand is locked with retaining pin
- Platform made of robust steel structure with protective, rugged rubber pad