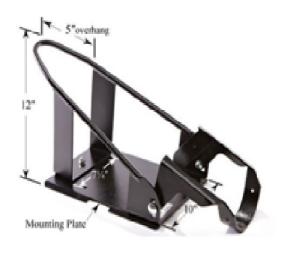

## **SPECIFICATION**

Black powered coated motorcycle wheel chock for trailers, pickup trucks, shop floors and other flat surfaces.

1pc - Locking Cradle
1pc - Wheel Chock
1pc - Quick Release Mounting Plate
1bag - All Necessary Hardware for Installation
Instruction Page - One Color (Black&White)