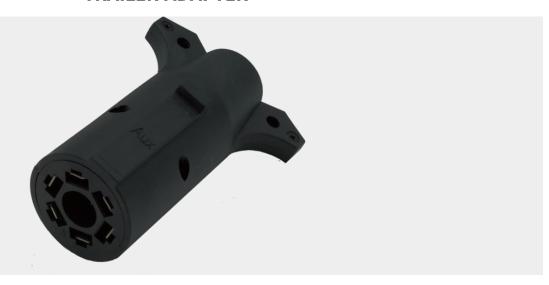

## TRAILER ADAPTER

Color Selection Black
Packaging Selections Bulk Packing
Product Number 3E-A7276

## **SPECIFICATION**

- Round to Flat Adapters Covert Round Pin Connectors to Flat Pin Connectors
  - Each Adapter Easily Adapts Tow Vehicle Connector to Trailer Connector
    - 7 Way Blade to 6 Way Round(Center Pin Aux/Liary)
      - Nylon W/Glass Fiber Housing
      - Terminal With Tin Plated & Brass Solid Pin
        - 1Piece Design