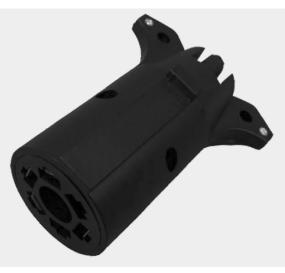

## **TRAILER ADAPTER**

Color Selection Black Packaging Selections Bulk Packing Product Number 3E-A7274

## - Round to Flat Adapters Covert Round Pin Connectors to Flat Pin Connectors

## - Each Adapter Easily Adapts Tow Vehicle Connector to Trailer Connector

### - 7Way Blade to 4 Way Flat