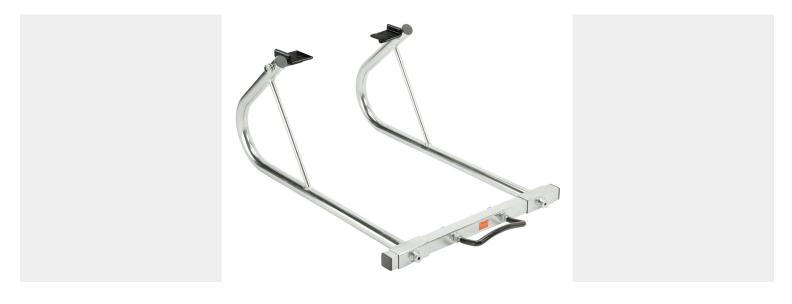

## **PRODUCT DESCRIPTION**

- Easy to disassemble and pack compactly.
- With its practical handle, the vehicle can be jacked up effortlessly and safely.
- The rubber-coated swing-arm adaptors prevent scratches on the swing arm.

## **SPECIFICATION**

Galvanized and polished finish

Distance of the adaptors from the floor is approx. 35 cm (13.78 in)

Inner spacing of the adaptors can be adjusted: 17 cm up to 34 cm (6.69 to 13.38 in)

Stand depth: 45 cm (17.72 in)

Max. load 150 kg (330.75 lbs)