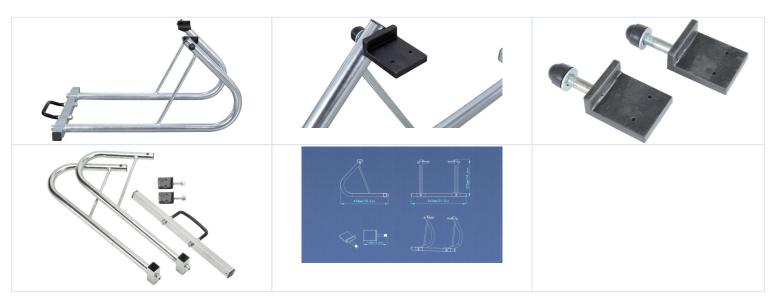

## **GALLERY IMAGES**

Address in Taiwan: 9F-3, No. 202, Sec. 3, Da-Tong Road, Hsi-Chih District, New Taipei City, Taiwan 22103

Address in China: Room 102, Unit.2, Build. 24, No.417, Xing Yang Road, Cheng Yang District, Qingdao, China, 266109

## **PRODUCT DESCRIPTION**

- Easy to disassemble and pack compactly.
- With its practical handle, the vehicle can be jacked up effortlessly and safely.
- The rubber-coated swing-arm adaptors prevent scratches on the swing arm.

## **SPECIFICATION**

Galvanized and polished finish

Distance of the adaptors from the floor is approx. 35 cm (13.78 in)

Inner spacing of the adaptors can be adjusted: 17 cm up to 34 cm (6.69 to 13.38 in)

Stand depth: 45 cm (17.72 in)

Max. load 150 kg (330.75 lbs)